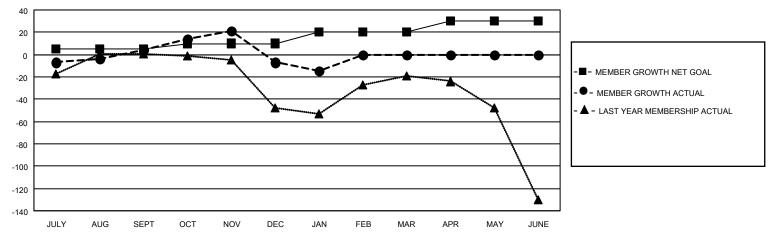

## GOALS AND ACTUAL MEMBERS CUMULATIVE

| DROPPED CLUBS: 2 |     | 25 CLUBS OF 57 ADDED 1 OR<br>MORE NEW MEMBERS | GENDER DISTRIBUTION                 |              |  |
|------------------|-----|-----------------------------------------------|-------------------------------------|--------------|--|
|                  |     | MORE NEW MEMBERS                              | MALE                                | 713 (52.97%) |  |
|                  |     |                                               | FEMALE                              | 631 (46.88%) |  |
| DROPPED MEMBERS  |     |                                               | NON BINARY                          | 0 (0.00%)    |  |
|                  | 4.4 |                                               | PREFER NOT TO ANSWER                | 2 (0.15%)    |  |
| DECEASED         | 11  |                                               |                                     |              |  |
| CLUB CANCELLED   | 0   | CLICK HERE FOR CUMULATIVE                     | TOTAL FAMILY UNIT MEMBERS 346       |              |  |
| OTHER            | 90  | MEMBERSHIP DATA                               |                                     |              |  |
| TOTAL            | 101 |                                               | FAMILY MEMBERS PAYING HALF DUES 193 |              |  |
|                  |     |                                               |                                     |              |  |

## LOCATION ARIZONA District 21 N Results as of: 1/31/2023

| Clubs                 |               |           |               | Members               |                        |                         |                                                    |
|-----------------------|---------------|-----------|---------------|-----------------------|------------------------|-------------------------|----------------------------------------------------|
| RESULTS FOR 2022-2023 |               |           |               | RESULTS FOR 2022-2023 |                        |                         |                                                    |
| QUARTER               | NEW CLUB GOAL | NEW CLUBS | DROPPED CLUBS | QUARTER MEMI          | BER GROWTH NET<br>GOAL | MEMBER GROWTH<br>ACTUAL | DROPPED<br>MEMBERS ACTUAL<br>(including transfers) |
| JULY/AUG/SEPT         | 0             | 0         | 2             | JULY/AUG/SEPT         | 5                      | 49                      | 34                                                 |
| OCT/NOV/DEC           | 1             | 0         | 0             | OCT/NOV/DEC           | 5                      | 40                      | 48                                                 |
| JAN/FEB/MAR           | 0             | 0         | 0             | JAN/FEB/MAR           | 10                     | 11                      | 19                                                 |
| APR/MAY/JUNE          | 1             | 0         | 0             | APR/MAY/JUNE          | 10                     | 0                       | 0                                                  |