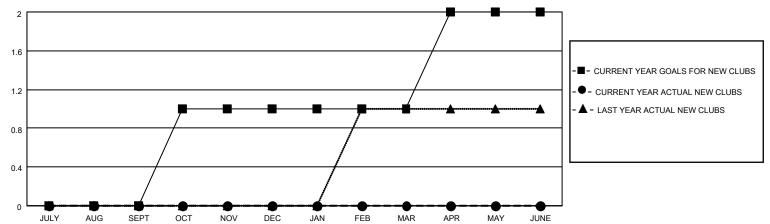

## GOALS AND ACTUAL NEW CLUBS CUMULATIVE

## LOCATION ARIZONA District 21 N Results as of: 1/31/2023

| Clubs                 |               |           |               | Members               |                        |                         |                                                    |
|-----------------------|---------------|-----------|---------------|-----------------------|------------------------|-------------------------|----------------------------------------------------|
| RESULTS FOR 2022-2023 |               |           |               | RESULTS FOR 2022-2023 |                        |                         |                                                    |
| QUARTER               | NEW CLUB GOAL | NEW CLUBS | DROPPED CLUBS | QUARTER MEMI          | BER GROWTH NET<br>GOAL | MEMBER GROWTH<br>ACTUAL | DROPPED<br>MEMBERS ACTUAL<br>(including transfers) |
| JULY/AUG/SEPT         | 0             | 0         | 2             | JULY/AUG/SEPT         | 5                      | 49                      | 34                                                 |
| OCT/NOV/DEC           | 1             | 0         | 0             | OCT/NOV/DEC           | 5                      | 40                      | 48                                                 |
| JAN/FEB/MAR           | 0             | 0         | 0             | JAN/FEB/MAR           | 10                     | 11                      | 19                                                 |
| APR/MAY/JUNE          | 1             | 0         | 0             | APR/MAY/JUNE          | 10                     | 0                       | 0                                                  |